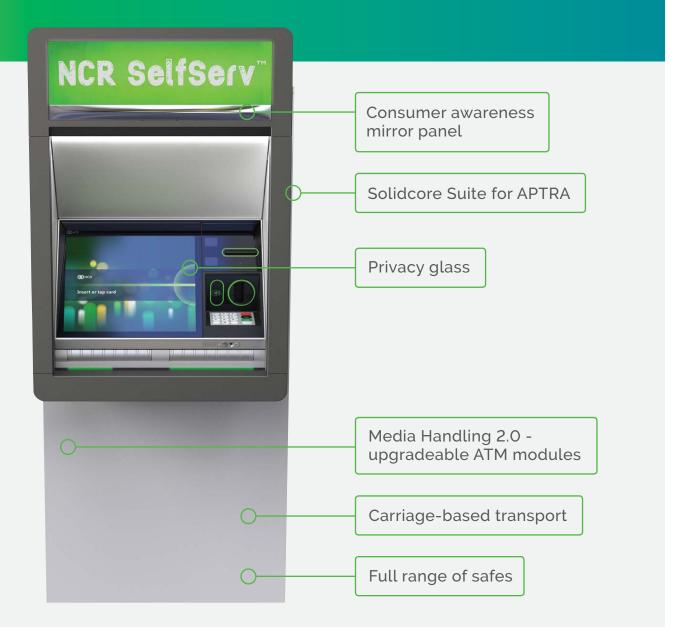

### THE MOST CONFIGURABLE AND UPGRADABLE RANGE OF ATMs IN THE INDUSTRY:

Optional 15" or 19"
multi-touch display.
Optional full interactive
teller and services
capability

Compact user interface is centralized to facilitate more innovative on-screen design and interactions

Protect your investment today and tomorrow.

A wide range of configurations and options for a future-proofed self-service channel

Superior audio capabilities delivered through audio jack for visually impaired users or enhanced beam forming microphone

Dynamic MEEIs with color options can be selected to aid and guide consumers through the transaction

Security designed in from ground up with a wide range of security enhancements to prevent against logical and physical attacks

### SECURE, PREVENT AND PROTECT

MAINTAIN THE TRUST AND INTEGRITY OF YOUR NETWORK.

Security and mitigating risk is widely regarded as the #1 priority for retail banking globally. The NCR SelfServ ATM Family has a wide range of new security features "designed in" as a fundamental requirement. New external and internal design characteristics turn ATM crime protection to ATM crime prevention with sophisticated security features and countermeasures for fraud management, access control and authentication. Assisted service transactions at any location, any time – improving accessibility and usability for consumers, service engineers and branch staff.

### MANAGE WITH INTELLIGENCE AND EFFICIENCY

IMPROVE PERFORMANCE AND AVAILABILITY WHILE REDUCING COSTS AND STREAMLINING OPERATIONS.

The NCR SelfServ ATM Family features improved device-level performance, management and intelligence through NCR Media Handling 2.0. As a result, service interventions are made easier. For FLM and SLM service-related tasks, the SelfServ ATM Family enables faster fault identification and resolution through the ability to identify what is wrong, where and why.