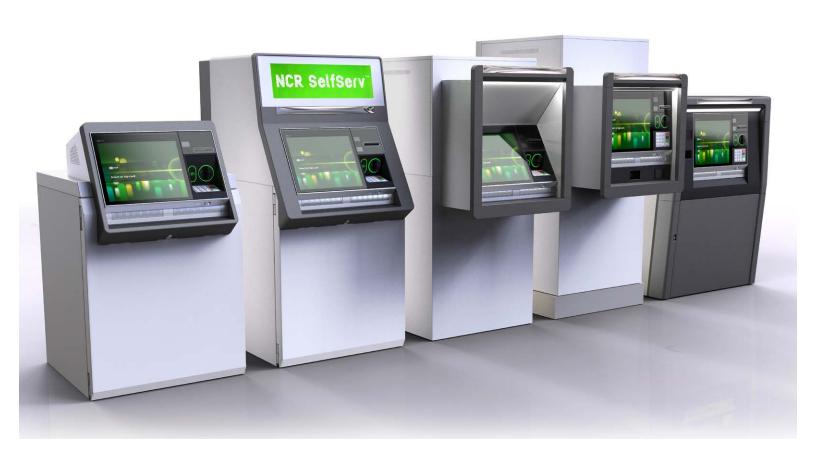

### NCR SelfServ ATM FAMILY

The NCR SelfServ Family is the world's most popular ATM portfolio with over 650,000 installs around the globe. A configurable range of dispense, deposit and recycling ATMs designed to future proof your investment. The enabling platform to self-service reinvention and modernization for retail banks.

|                                                          | CASH DISPENSERS                          |                                          | POCKET CASH RECYCLERS                     |                                           | MULTI-FUNCTION ATMS                                  |                                                      |                                                      |                                                      |
|----------------------------------------------------------|------------------------------------------|------------------------------------------|-------------------------------------------|-------------------------------------------|------------------------------------------------------|------------------------------------------------------|------------------------------------------------------|------------------------------------------------------|
|                                                          | SelfServ 23                              | SelfServ 27                              | SelfServ 83                               | SelfServ 87                               | SelfServ 81                                          | SelfServ 82                                          | SelfServ 84                                          | SelfServ 88                                          |
| Functionality                                            |                                          |                                          |                                           |                                           |                                                      |                                                      |                                                      |                                                      |
| Cash Dispense                                            | ✓                                        | ✓                                        | ✓                                         | ✓                                         | ✓                                                    | ✓                                                    | ✓                                                    | ✓                                                    |
| Intelligent Check<br>Deposit                             |                                          |                                          |                                           |                                           | ✓                                                    | ✓                                                    | ✓                                                    | ✓                                                    |
| Intelligent cash<br>and check deposit                    |                                          |                                          |                                           |                                           | ✓                                                    | ✓                                                    | ✓                                                    | ✓                                                    |
| Cash Recycling                                           |                                          |                                          | ✓                                         | ✓                                         | ✓                                                    | ✓                                                    | ✓                                                    | ✓                                                    |
| Interactive/Assisted<br>Services                         |                                          |                                          |                                           |                                           | ✓                                                    | ✓                                                    | ✓                                                    | ✓                                                    |
| Туре                                                     |                                          |                                          |                                           |                                           |                                                      |                                                      |                                                      |                                                      |
| Interior                                                 | ✓                                        |                                          | ✓                                         |                                           | ✓                                                    | ✓                                                    | ✓                                                    |                                                      |
| Exterior                                                 |                                          | ✓                                        |                                           | ✓                                         |                                                      |                                                      | ✓                                                    |                                                      |
| Drive-up                                                 |                                          |                                          |                                           |                                           |                                                      |                                                      | ✓                                                    | ✓                                                    |
| Walk-up                                                  | ✓                                        | ✓                                        | ✓                                         | ✓                                         | ✓                                                    | ✓                                                    | ✓                                                    |                                                      |
| Freestanding                                             | ✓                                        |                                          | ✓                                         |                                           | ✓                                                    | ✓                                                    | ✓                                                    | ✓                                                    |
| Through the wall                                         |                                          | ✓                                        |                                           | ✓                                         |                                                      |                                                      | ✓                                                    |                                                      |
| Key Features                                             |                                          |                                          |                                           |                                           |                                                      |                                                      |                                                      |                                                      |
| Displays                                                 | 15" multi- touch<br>or FDK               | 15" multi-touch<br>or FDK                | 15" multi-touch<br>or FDK                 | 15" multi-touch<br>or FDK                 | 15" or 19"<br>multi-touch                            | 15" or 19"<br>multi-touch                            | 15" or 19"<br>multi-touch                            | 15" or 19" multi-<br>touch                           |
| Security                                                 | SPS, cash slot & portrait camera enabled | SPS, cash slot & portrait camera enabled | SPS, camera<br>based pocket<br>monitoring | SPS, camera<br>based pocket<br>monitoring | Flush SPS, cash<br>slot & portrait<br>camera enabled |
| Service                                                  | Front                                    | Rear                                     | Front/rear                                | Rear only                                 | Front/rear/side                                      | Front/rear/side                                      | Front/rear/side                                      | Front/rear/side                                      |
| Software                                                 | Win 7, APTRA                             | Win 7, APTRA                             | Win 7, APTRA                              | Win 7, APTRA                              | Win 7, APTRA                                         | Win 7, APTRA                                         | Win 7, APTRA                                         | Win 7, APTRA                                         |
| Contactless ready,<br>Biometrics, Mobile<br>cash enabled | ✓                                        | <b>√</b>                                 | <b>√</b>                                  | ✓                                         | <b>√</b>                                             | <b>√</b>                                             | <b>√</b>                                             | ✓                                                    |