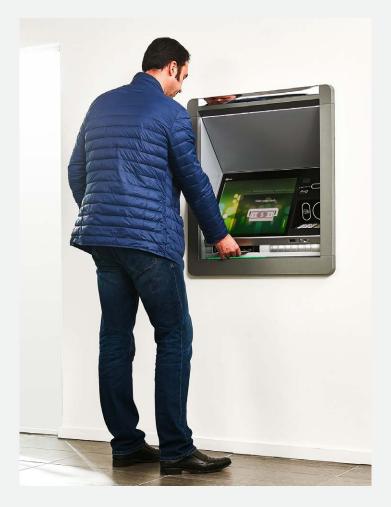

## TRANSFORM TODAY. ADAPT FOR TOMORROW

PUTTING YOUR CUSTOMER AT THE CENTER OF EVERYTHING YOU DO, NOW AND IN THE FUTURE.

The NCR SelfServ 80 Series has been created to not only accommodate the technologies of today, but also to easily adapt to what's to come in the future. This range of ATMs is designed to seamlessly deliver a full range of interactive and assisted service transactions at any location, any time – improving accessibility and usability for consumers, service engineers and branch staff.

### THE MOST CONFIGURABLE AND UPGRADABLE RANGE OF ATMs IN THE INDUSTRY:

Optional 15" or 19"
multi-touch display.
Optional full interactive
teller and services
capability

Compact user interface is centralized to facilitate more innovative on-screen design and interactions

# ATTRACT MORE CUSTOMERS. ENHANCE YOUR BRAND'S PERSONALITY

Revolutionary to the ATM industry, the NCR SelfServ 80 Series captures the attention of consumers and enables you to highlight your brand's unique personality. The modern look and feel, inspired by design cues from the consumer electronic technology market, ensures you are investing in the most cutting-edge technology to deliver an enhanced consumer experience.