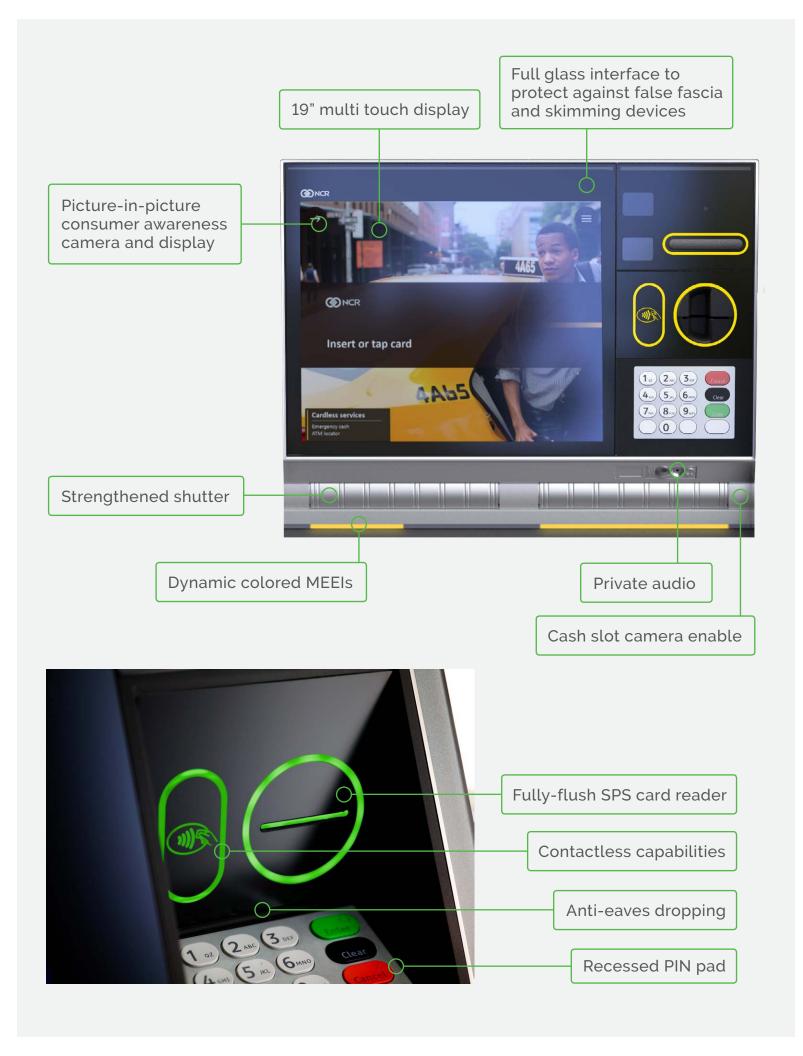

### THE MOST CONFIGURABLE AND UPGRADABLE RANGE OF ATMs IN THE INDUSTRY:

Optional 15" or 19"
multi-touch display.
Optional full interactive
teller and services
capability

Compact user interface is centralized to facilitate more innovative on-screen design and interactions

Protect your investment today and tomorrow.

A wide range of configurations and options for a future-proofed self-service channel

Superior audio capabilities delivered through audio jack for visually impaired users or enhanced beam forming microphone

Dynamic MEEIs with color options can be selected to aid and guide consumers through the transaction

Security designed in from ground up with a wide range of security enhancements to prevent against logical and physical attacks

# ATTRACT MORE CUSTOMERS. ENHANCE YOUR BRAND'S PERSONALITY

Revolutionary to the ATM industry, the NCR SelfServ 80 Series captures the attention of consumers and enables you to highlight your brand's unique personality. The modern look and feel, inspired by design cues from the consumer electronic technology market, ensures you are investing in the most cutting-edge technology to deliver an enhanced consumer experience.

### THE EVOLUTION OF ATMs HAS ARRIVED

- Seamless alignment with current and future consumer demands
- Consistent mobile and digital-friendly consumer experience across all channels
- Accommodate the growing use of mobile and contactless technologies
- Enables interactions including multi-touch, swipe, pinch zoom, mobile pre-staging and electronic receipts

- Maximized space for enhance brand personality
- Large 19" infinity glass LCD screen presents opportunities for advertising and personalization
- Dynamic MEEIs with programmable colors entice, guide and attract consumers