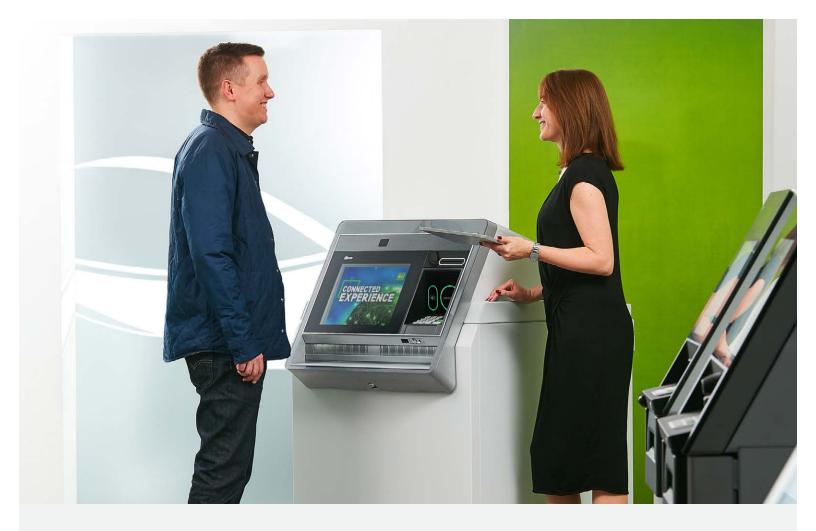

## ENGAGE TO BUILD CONNECTIONS

By leveraging new interaction models that support the omni-channel mobile-first consumer, the NCR SelfServ 80 Series is able to engage consumers in ways no other ATM can. These interactions support the way today's tech-savvy consumers navigate their everyday lives and can help strengthen your position as the contemporary, customer-focused brand consumers want.

### INTEGRATED INTERACTIVE SERVICES

- Enables call center staff and tellers to provide guidance to consumers and drive modules
- Facilitates upsell opportunities inside and outside of the branch from any location