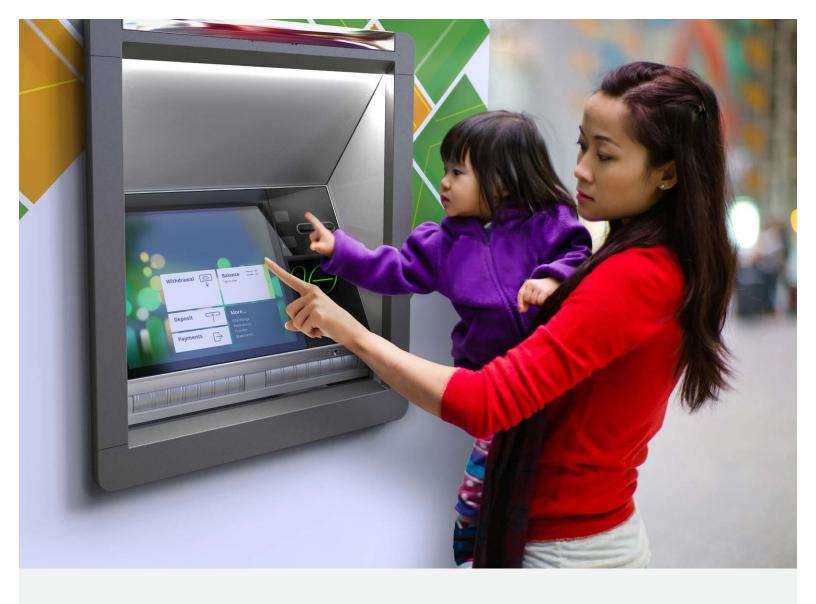

### EMBRACING THE CONVERGENCE OF TECHNOLOGY AND HUMAN-CENTERED EXPERIENCE.

In today's challenging financial marketplace, you're always looking for ways to grow revenue, reduce costs, enhance customer experiences and manage risk. The NCR SelfServ ATM Family can help you do all that and so much more.

The NCR SelfServ ATM Family is the self-service financial experience your retail branches and customers have been waiting for. Whether it's the SelfServ 80 Series featuring a range of new premium through the wall and interior lobby multifunction, drive- up ATMs for dispense, deposit and cash recycling, or the SelfServ 20 Series premium through the wall and interior lobby cash dispense

ATMs, you'll have just what your customers want, and your branches need.

Inspired and designed around human senses, the SelfServ Family blends human intuition with the latest technological advances to create a self-service ATM experience that can handle more complex transactions beyond simply withdrawing and depositing money. By enabling the ATM to offer your customers a seamless omni-channel experience, you in turn free up more time and reduce costs so your staff can focus on more high-value interactions.

## TRANSFORM TODAY. ADAPT FOR TOMORROW

PUTTING YOUR CUSTOMER AT THE CENTER OF EVERYTHING YOU DO, NOW AND IN THE FUTURE.

The NCR SelfServ 80 Series has been created to not only accommodate the technologies of today, but also to easily adapt to what's to come in the future. This range of ATMs is designed to seamlessly deliver a full range of interactive and assisted service transactions at any location, any time – improving accessibility and usability for consumers, service engineers and branch staff.