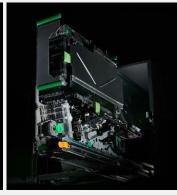

### MANAGE WITH INTELLIGENCE AND EFFICIENCY

IMPROVE PERFORMANCE AND AVAILABILITY WHILE REDUCING COSTS AND STREAMLINING OPERATIONS.

The NCR SelfServ ATM Family features improved device-level performance, management and intelligence through NCR Media Handling 2.0. As a result, service interventions are made easier. For FLM and SLM service-related tasks, the SelfServ ATM Family enables faster fault identification and resolution through the ability to identify what is wrong, where and why.

Media Handling 2.0 technology senses faults and inefficiencies then passes that data to NCR Services for analysis and setting adjustments. Efficiencies are also achieved through technology that makes reconciliation tasks less complex. Incorporating these ATMs alongside other NCR cash management and network solutions gives you the ability to make better data-driven business decisions with confidence.

## EASY TO PERFORM ANALYSIS, ROUTINE SERVICE AND MAINTENANCE

- Common parts and components across all ATMs
- Module enhancements provide easier and faster fault identification and resolution
- State of health indicators across all Media Handling 2.0 devices
- Compact modular design for Field Replaceable Units (FRUs) improves service and repair times
- Better predictive analytics and service opportunities
- Intuitive design stops cassettes from being inserted and latched incorrectly